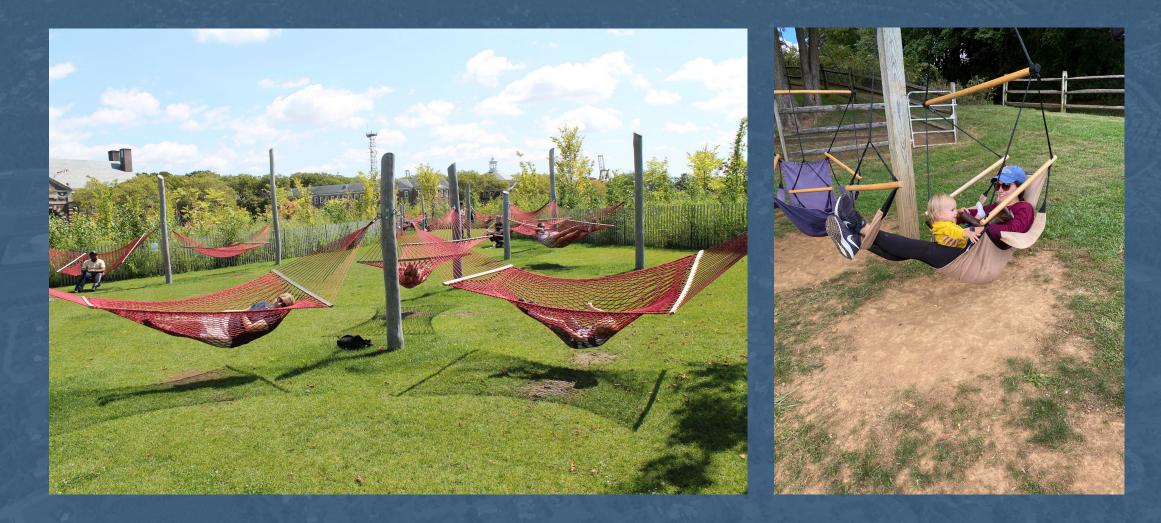

## Swing/ Hammock Grove

Shaffer Park Design

Bethel Township • Delaware County, PA