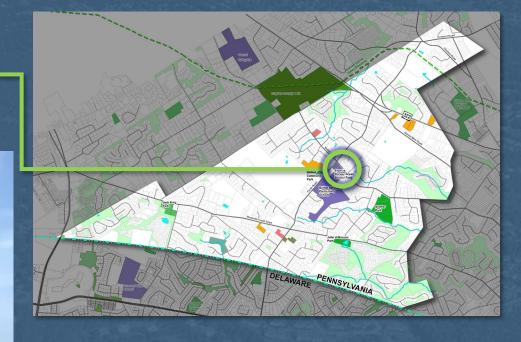

### **Potential Connections**

- Committee and Township preliminary planning to interconnect Bethel's public spaces
- Utilize HOA land and Buckeye Pipeline Tank Farm land

Concord Twp Bush Hill Farm & Dog Park Concord Twp Property

Buckeye Pipeline Tank Farm Property

Bethel Springs

Plan courtesy of Charles Dennie and Jason Fletcher

Parks & Open Space Plan

Bethel Township • Delaware County, PA

John Adkinson Park

Clayton County Park

Bethel Community Park Francis Harvey Green School Field

Shaffer Park HOA Land

21

Public Meeting #104.27.2023Simone Collins Landscape Architecture