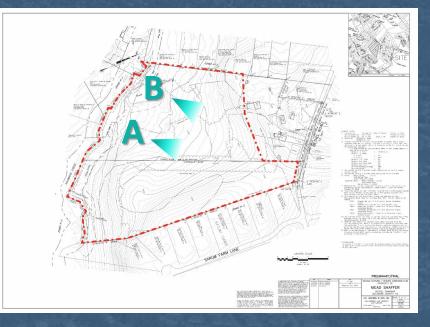

## **Site Visit**

В

From west uphill (limited sightlines)

#### Shaffer Park Design

А

Bethel Township • Delaware County, PA

**Public Meeting #1** 04.27.2023 Simone Collins Landscape Architecture

A Driveway easement, tree allée

Neighboring residences

В

Entrance from Bethel Road

C

Public Meeting #104.27.2023Simone Collins Landscape Architecture

54

Shaffer Park Design

Bethel Township • Delaware County, PA

#### A Neighboring residence in distance

Shaffer Park Design

Bethel Township • Delaware County, PA

B Tree allée, slope

Public Meeting #104.27.2023Simone Collins Landscape Architecture

Open Space, tree allée, neighboring residence, evergreen grove

B Flat, Open Space

Public Meeting #104.27.2023Simone Collins Landscape Architecture

56

Shaffer Park Design

Bethel Township • Delaware County, PA

- Property line goes to center of Naaman's Creek
- The creek is fenced off