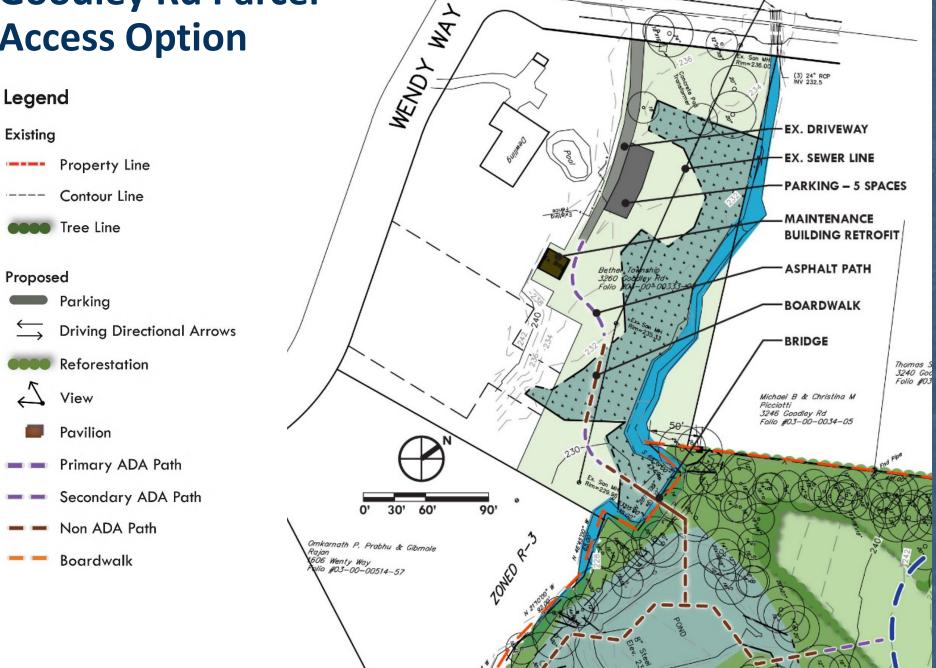

#### **Goodley Rd Parcel Access Option**

GOODLEY ROAD

Shaffer Park Design

Bethel Township • Delaware County, PA

Public Meeting #104.27.202373Simone Collins Landscape Architecture