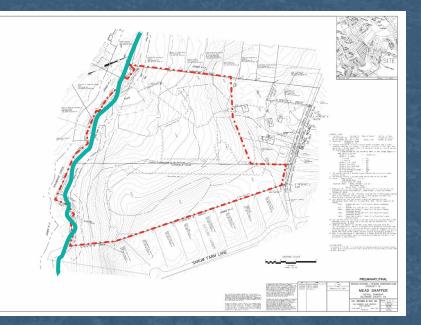

# **EXISTING DATA**

Shaffer Park Design

Shaffer Park Design

Bethel Township • Delaware County, PA

Public Meeting #104.27.202342Simone Collins Landscape Architecture

**Subdivision Plan** 

Shaffer Park Design

#### **Natural Features:** Soils

**GnB2** – Glenville site loam, 3-8% slopes

**GsB** – Glenville very stoney silt loam, 0-8% slopes

NaB2 – Neshaminy gravelly silt loam, 3-8 % slopes

**NaC2** – Neshaminy gravelly silt loam, 8-15 % slopes

NaD3 – Neshaminy gravelly silt loam, 15-25 % slopes

WoA – Wockley fine sandy loam, 0 to 1 percent slopes

Shaffer Park Design Bethel Township • Delaware County, PA Public Meeting #104.27.2023Simone Collins Landscape Architecture

#### **Natural Features:**

Water:

- Naaman's Creek
- Farm Pond

Shaffer Park Design

Bethel Township • Delaware County, PA

Simone Collins Landscape Architecture

#### Natural Features: Wetlands

Shaffer Park Design

Bethel Township • Delaware County, PA

Public Meeting #104.27.2023Simone Collins Landscape Architecture

Shaffer Park Design

Bethel Township • Delaware County, PA

Conservation Easement

Shaffer Park Design

Bethel Township • Delaware County, PA

Public Meeting #104.27.2023Simone Collins Landscape Architecture

#### **Conservation Easement**

- Conservation easement only allows for passive recreation within the easement.
- It is ok to construct:
  - Interpretive trails for nature education
  - Covered picnic pavilions
  - Wayfinding and educational signage
  - Minor grading for passive use areas