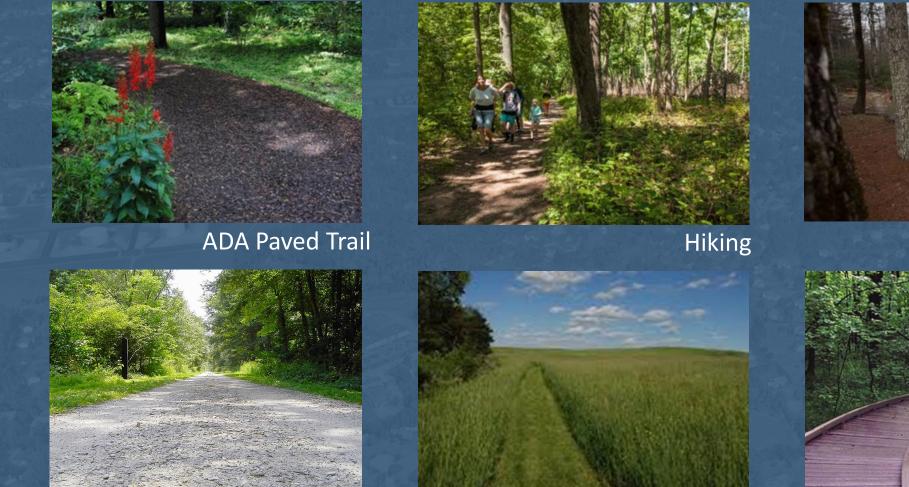

#### Paths & Boardwalk

Mown Meadow Trail

Single Track Hiking

Public Mee

Boardwalk

Shaffer Park Design

Bethel Township • Delaware County, PA

Stone Dust Trail