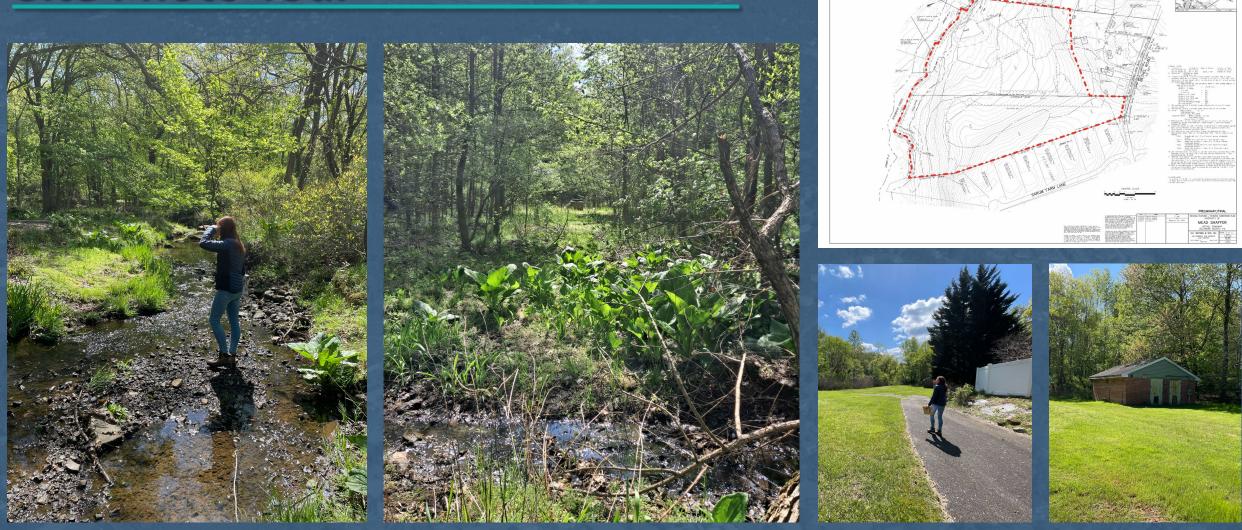

# SITE PHOTO TOUR

Shaffer Park Design

Shaffer Park Design

Bethel Township • Delaware County, PA

Public Meeting #104.27.2023Simone Collins Landscape Architecture

B Flat, Open Space

Public Meeting #104.27.2023Simone Collins Landscape Architecture

56

Shaffer Park Design

Bethel Township • Delaware County, PA

- Property line goes to center of Naaman's Creek
- The creek is fenced off

#### **Natural Features:**

Water:

- Naaman's Creek
- Farm Pond

Shaffer Park Design

Bethel Township • Delaware County, PA

Simone Collins Landscape Architecture

#### John T. Adkinson Park

- Pond
- Gazebo
- Walking Trail, Fitness Stations
- 25 Parking Spaces, 2 ADA

Parks & Open Space Plan Bethel Township • Delaware County, PA

**Public Meeting #1** 04.27.2023

Simone Collins Landscape Architecture