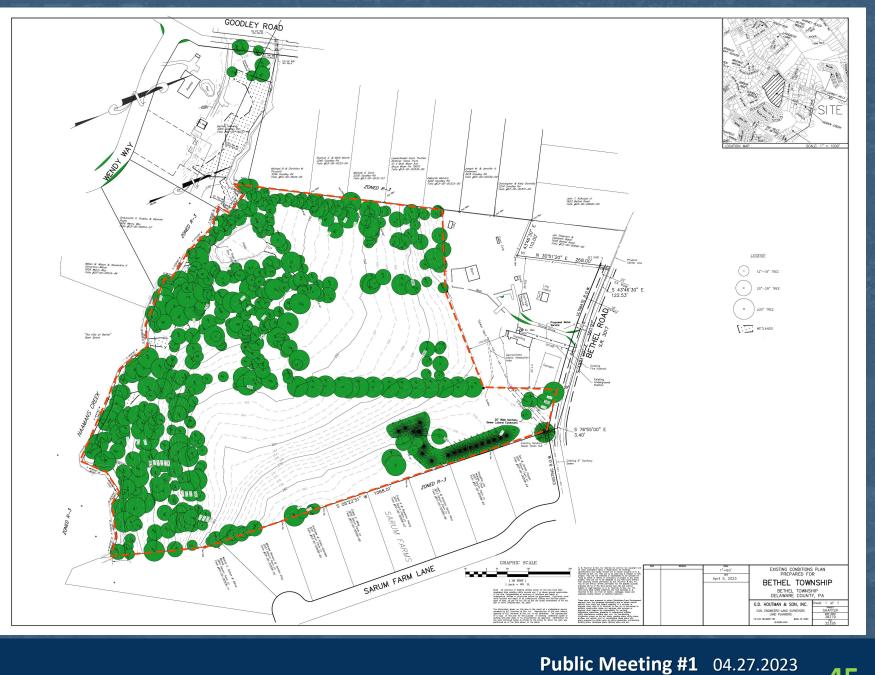

#### Natural Features: Tree Inventory

Shaffer Park Design

Bethel Township • Delaware County, PA

Simone Collins Landscape Architecture