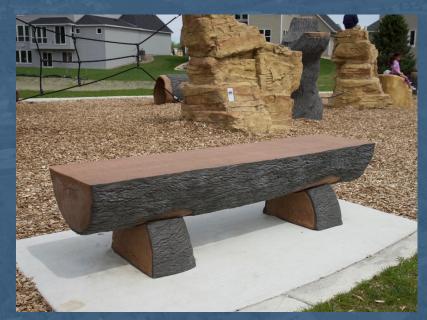

#### **Seating Areas**

Log bench

Boulder bench

Traditional bench

Shaffer Park Design

Bethel Township • Delaware County, PA

Public Meeting #104.27.202363Simone Collins Landscape Architecture