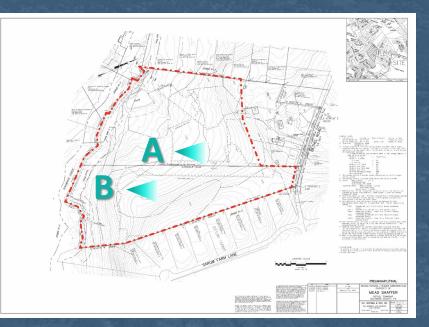

## **Site Visit**

В

From west uphill (limited sightlines)

#### Shaffer Park Design

А

Bethel Township • Delaware County, PA

**Public Meeting #1** 04.27.2023 Simone Collins Landscape Architecture

A Driveway easement, tree allée

Neighboring residences

В

Entrance from Bethel Road

C

Public Meeting #104.27.2023Simone Collins Landscape Architecture

54

Shaffer Park Design

Bethel Township • Delaware County, PA