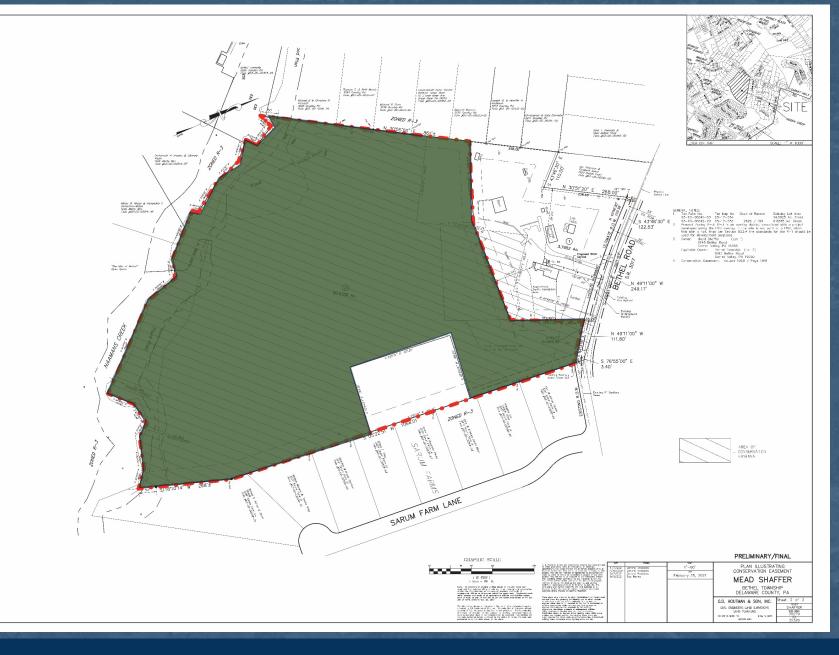

Conservation Easement

Shaffer Park Design

Bethel Township • Delaware County, PA

Public Meeting #104.27.2023Simone Collins Landscape Architecture

#### **Conservation Easement**

- Conservation easement only allows for passive recreation within the easement.
- It is ok to construct:
  - Interpretive trails for nature education
  - Covered picnic pavilions
  - Wayfinding and educational signage
  - Minor grading for passive use areas