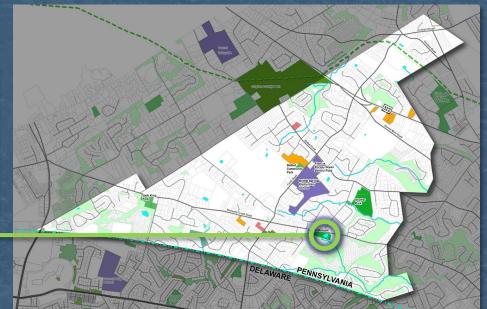

### **Potential Connections**

- Committee and Township preliminary planning to interconnect Bethel's public spaces
- Utilize HOA land and Buckeye Pipeline Tank Farm land

Concord Twp Bush Hill Farm & Dog Park Concord Twp Property

Buckeye Pipeline Tank Farm Property

Bethel Springs

Plan courtesy of Charles Dennie and Jason Fletcher

Parks & Open Space Plan

Bethel Township • Delaware County, PA

John Adkinson Park

Clayton County Park

Bethel Community Park Francis Harvey Green School Field

Shaffer Park HOA Land

21

Public Meeting #104.27.2023Simone Collins Landscape Architecture