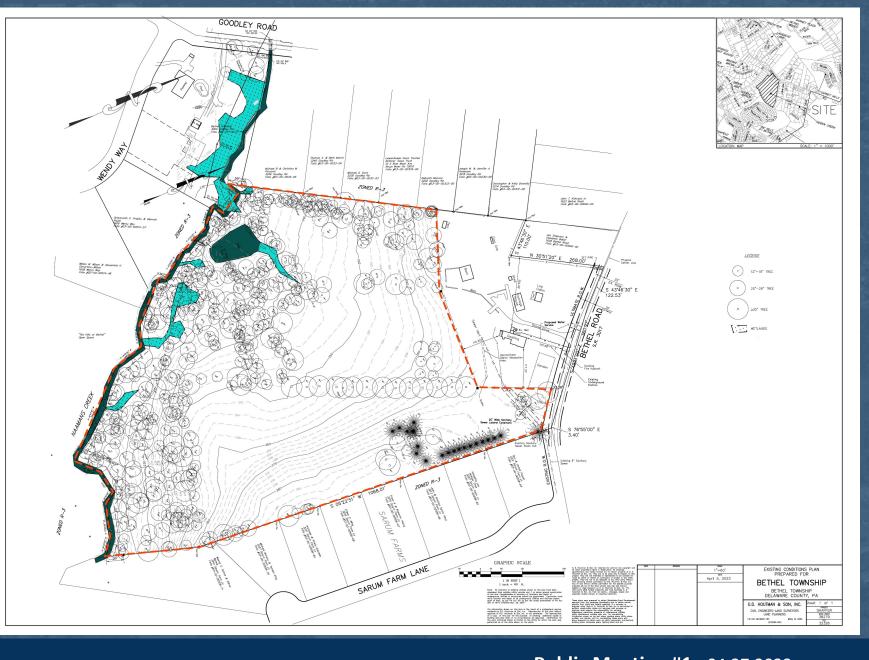

#### Natural Features: Wetlands

Shaffer Park Design

Bethel Township • Delaware County, PA

Public Meeting #104.27.2023Simone Collins Landscape Architecture

Shaffer Park Design

Bethel Township • Delaware County, PA