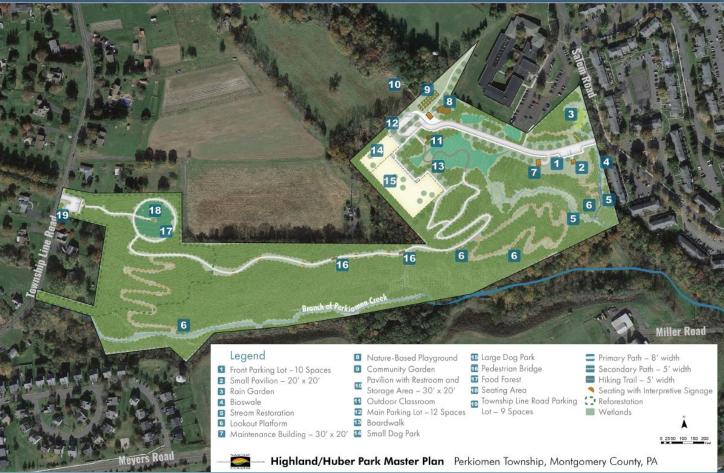

### Experience

**Perkiomen Township Highland/Huber Park Master Plan** Small passive park with trail system

Parks & Open Space Plan

Shaffer Park Design

Public Meeting #1 04.27.2023

8

Bethel Township • Delaware County, PA