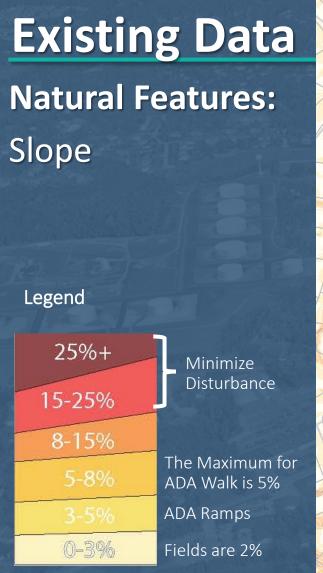

eshaminy gravelly silt loam, 3-8 % slopes

**NaC2** – Neshaminy gravelly silt loam, 8-15 % slopes

NaD3 – Neshaminy gravelly silt loam, 15-25 % slopes

WoA – Wockley fine sandy loam, 0 to 1 percent slopes



Shaffer Park Design Bethel Township • Delaware County, PA Public Meeting #104.27.2023Simone Collins Landscape Architecture

#### Natural Features: Tree Inventory



Shaffer Park Design

Bethel Township • Delaware County, PA

Simone Collins Landscape Architecture

#### **Natural Features:**

Water:

- Naaman's Creek
- Farm Pond



Shaffer Park Design

Bethel Township • Delaware County, PA

Simone Collins Landscape Architecture

#### Natural Features: Wetlands



Shaffer Park Design

Bethel Township • Delaware County, PA

Public Meeting #104.27.2023Simone Collins Landscape Architecture





Shaffer Park Design

Bethel Township • Delaware County, PA

Conservation Easement



Shaffer Park Design

Bethel Township • Delaware County, PA

Public Meeting #104.27.2023Simone Collins Landscape Architecture

#### **Conservation Easement**

- Conservation easement only allows for passive recreation within the easement.
- It is ok to construct:
  - Interpretive trails for nature education
  - Covered picnic pavilions
  - Wayfinding and educational signage
  - Minor grading for passive use areas



Public Meeting #104.27.2023Simone Collins Landscape Architecture

**50** 

Shaffer Park Design

Bethel Township • Delaware County, PA

#### Conservation Easement

Proposed parking area



# SITE PHOTO TOUR

Shaffer Park Design

Shaffer Park Design

Bethel Township • Delaware County, PA

Publ