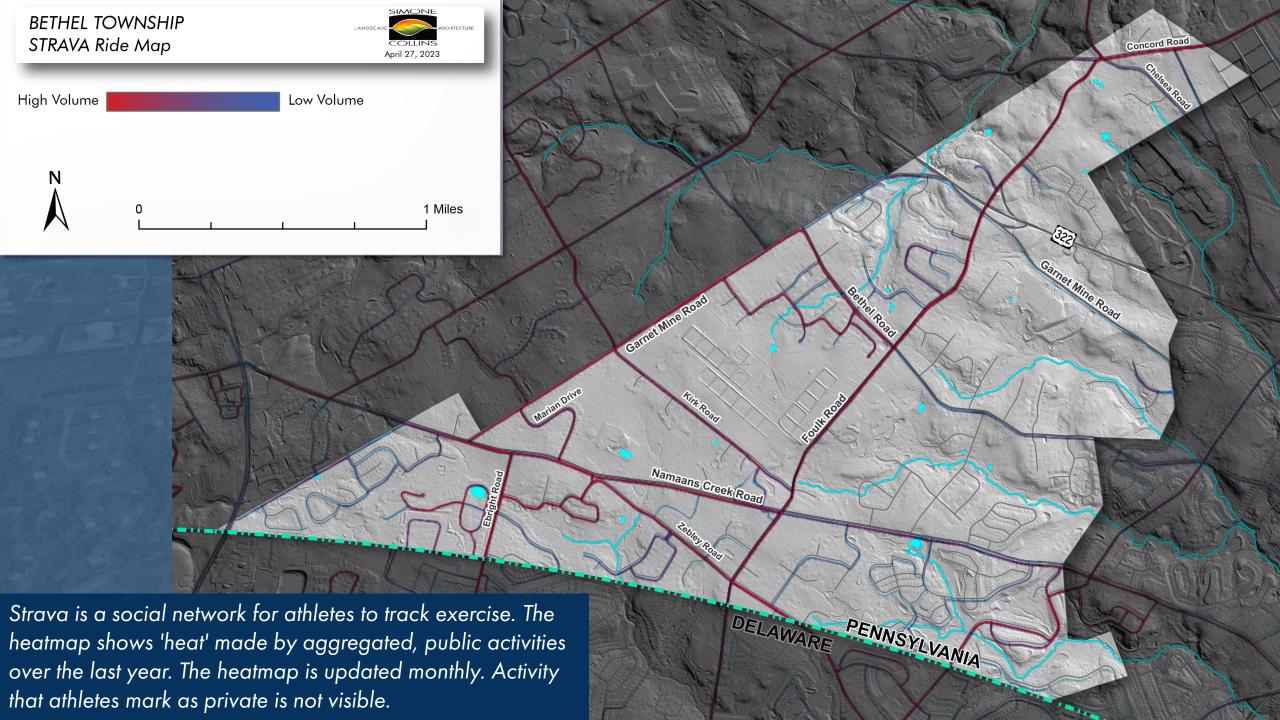

Parks & Open Space Plan

Public Meeting #1 04.27.2023

25

Bethel Township • Delaware County, PA

over the last year. The heatmap is updated monthly. Activity that athletes mark as private is not visible.

Parks & Open Space Plan