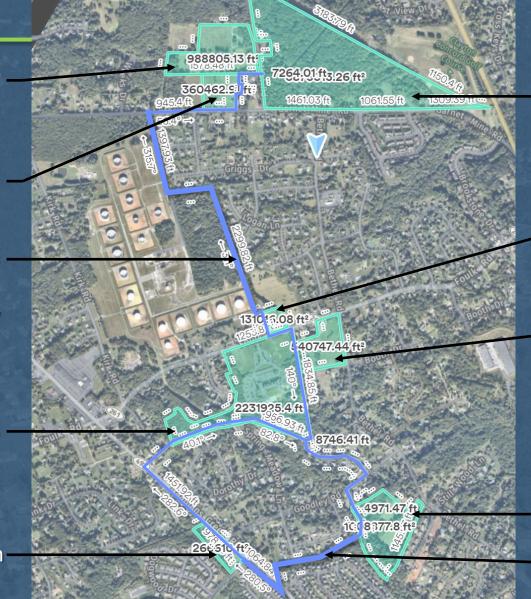

Conservation Easement

Shaffer Park Design

Bethel Township • Delaware County, PA

Public Meeting #104.27.2023Simone Collins Landscape Architecture

#### **Conservation Easement**

- Conservation easement only allows for passive recreation within the easement.
- It is ok to construct:
  - Interpretive trails for nature education
  - Covered picnic pavilions
  - Wayfinding and educational signage
  - Minor grading for passive use areas

#### Conservation Easement

Proposed parking area