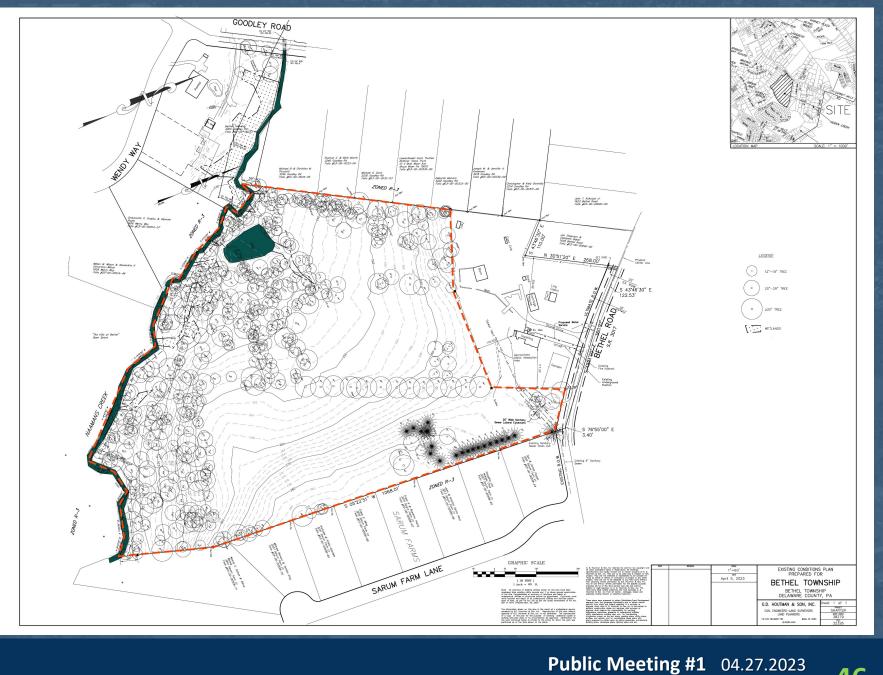

#### **Natural Features:**

Water:

- Naaman's Creek
- Farm Pond

Shaffer Park Design

Bethel Township • Delaware County, PA

Simone Collins Landscape Architecture