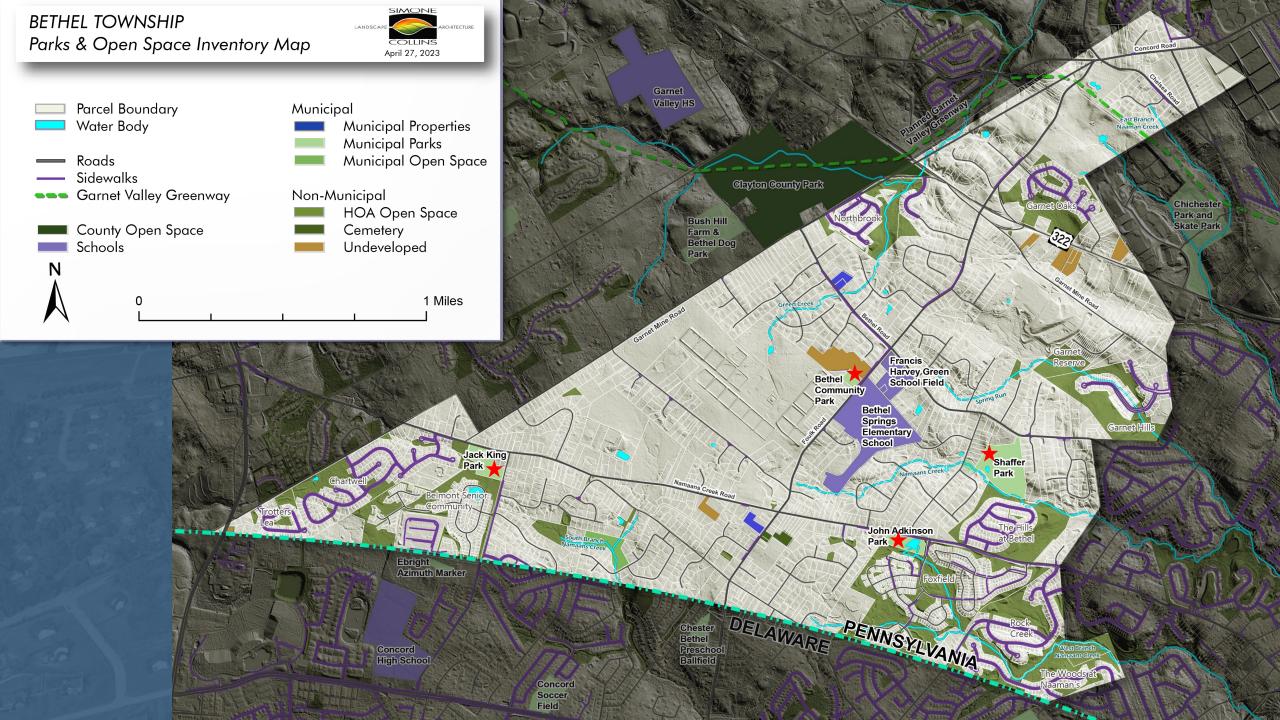

#### **Inventory of Existing Recreation Facilities**

Consider all lands that contribute to the Recreational and Open Space needs of the Bethel community.

#### These Include:

- Township Parks & Open Space
- Township Owned & Undeveloped Land
- School District Lands
- Private Open Space (HOA, other)
- Cemeteries
- County Trails
- County Parks & Open Space
- Private Recreation Providers

### **Recreation Inventory**

| Park Name                                        | Acres Type |                |                       |                      | Paths/Trails Parking |              |         |        | Facilities |          |        |            |            |          |                      |         |           |      |
|--------------------------------------------------|------------|----------------|-----------------------|----------------------|----------------------|--------------|---------|--------|------------|----------|--------|------------|------------|----------|----------------------|---------|-----------|------|
|                                                  |            | Active<br>Rec. | Private Open<br>Space | Public Open<br>Space | Walk                 | Nature Trail | Regular | ADA    | Baseball   | Softball | Soccer | Basketball | Playground | Pavilion | <b>Picnic Tables</b> | Benches | Bleachers | Pond |
| Municipal                                        |            |                |                       |                      |                      |              |         |        |            |          |        |            |            |          |                      |         |           |      |
| Bethel Community Park/ Foulk Road Baseball Field | 2.69       | Х              |                       |                      |                      |              | 58      | 2      | 2          |          |        |            |            |          |                      | Х       |           |      |
| Jack King Park                                   | 8.6        | Х              |                       |                      | Х                    |              | 27      | 2      |            |          |        |            | Х          |          | Х                    | Х       |           |      |
| John T. Adkinson Park                            | 6.31       | Х              |                       |                      | Х                    |              | 25      | 2      |            |          |        |            |            | Х        | Х                    | Х       |           | 1    |
| Shaffer Park                                     | 23.83      |                |                       | Х                    |                      |              | 0       | 0      |            |          |        |            |            |          |                      |         |           | 1    |
| South Branch Namaan Creek                        | 16.73      |                |                       | Х                    |                      |              | 0       | 0      |            |          |        |            |            |          |                      |         |           |      |
| НОА                                              |            |                |                       |                      |                      |              |         |        |            |          |        |            |            |          |                      |         |           |      |
| Garnet Oaks                                      | 31         |                | Х                     |                      |                      |              |         |        |            |          |        |            |            |          |                      |         |           |      |
| Northbrook                                       | 33         |                | Х                     |                      |                      |              |         |        |            |          |        |            |            |          |                      |         |           |      |
| Garnet Reserve                                   | 22         |                | Х                     |                      |                      |              |         |        |            |          |        |            |            |          |                      |         |           |      |
| Garnet Hills                                     | 40         |                | Х                     |                      |                      |              |         |        |            |          |        |            |            |          |                      |         |           |      |
| The Hills at Bethel                              | 34         |                | Х                     |                      |                      |              |         |        |            |          |        |            |            |          |                      |         |           |      |
| The Woods at Naaman's                            | 34         |                | Х                     |                      |                      |              |         |        |            |          |        |            |            |          |                      |         |           |      |
| Rock Creek                                       | 36         |                | Х                     |                      |                      |              |         |        |            |          |        |            |            |          |                      |         |           |      |
| Foxfield                                         | 79         |                | Х                     |                      |                      |              |         |        |            |          |        |            |            |          |                      |         |           |      |
| Belmont Senior Community                         | 37.5       |                | Х                     |                      |                      |              |         |        |            |          |        |            |            |          |                      |         |           |      |
| Chartwell                                        | 20         |                | Х                     |                      |                      |              |         |        |            |          |        |            |            |          |                      |         |           |      |
| Trotters Lea                                     | 6          |                | Х                     |                      |                      |              |         |        |            |          |        |            |            |          |                      |         |           |      |
| Schools                                          |            |                |                       |                      |                      |              |         |        |            |          |        |            |            |          |                      |         |           |      |
| Bethel Road Park/ Francis Harvey Green School    | 7.43       | Х              |                       |                      |                      |              | 20      | 0      | 1          |          |        |            |            |          |                      |         | Х         |      |
| Bethel Springs Elementary School                 | 22.85      |                |                       |                      |                      | Х            | 380     | 14     | 1          | 1        | 2      | 1          | 2          |          |                      |         |           |      |
| The second second second                         |            |                | 1000                  | S Carlo              | Contra .             |              | 23      | 1. 199 |            |          | 500    | 100        |            |          |                      |         |           |      |

### **Potential Connections**

- Committee and Township preliminary planning to interconnect Bethel's public spaces
- Utilize HOA land and Buckeye Pipeline Tank Farm land

Concord Twp Bush Hill Farm & Dog Park Concord Twp Property

Buckeye Pipeline Tank Farm Property

Bethel Springs

Plan courtesy of Charles Dennie and Jason Fletcher

Parks & Open Space Plan

Bethel Township • Delaware County, PA

John Adkinson Park

Clayton County Park

Bethel Community Park Francis Harvey Green School Field

Shaffer Park HOA Land

21

Public Meeting #104.27.2023Simone Collins Landscape Architecture