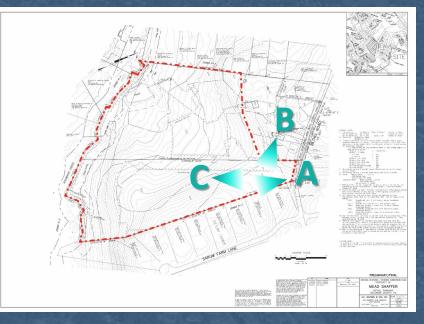

## **Site Visit**

В

From west uphill (limited sightlines)

#### Shaffer Park Design

А

Bethel Township • Delaware County, PA

**Public Meeting #1** 04.27.2023 Simone Collins Landscape Architecture

A Driveway easement, tree allée

Neighboring residences

В

Entrance from Bethel Road

C

Public Meeting #104.27.2023Simone Collins Landscape Architecture

54

Shaffer Park Design

Bethel Township • Delaware County, PA