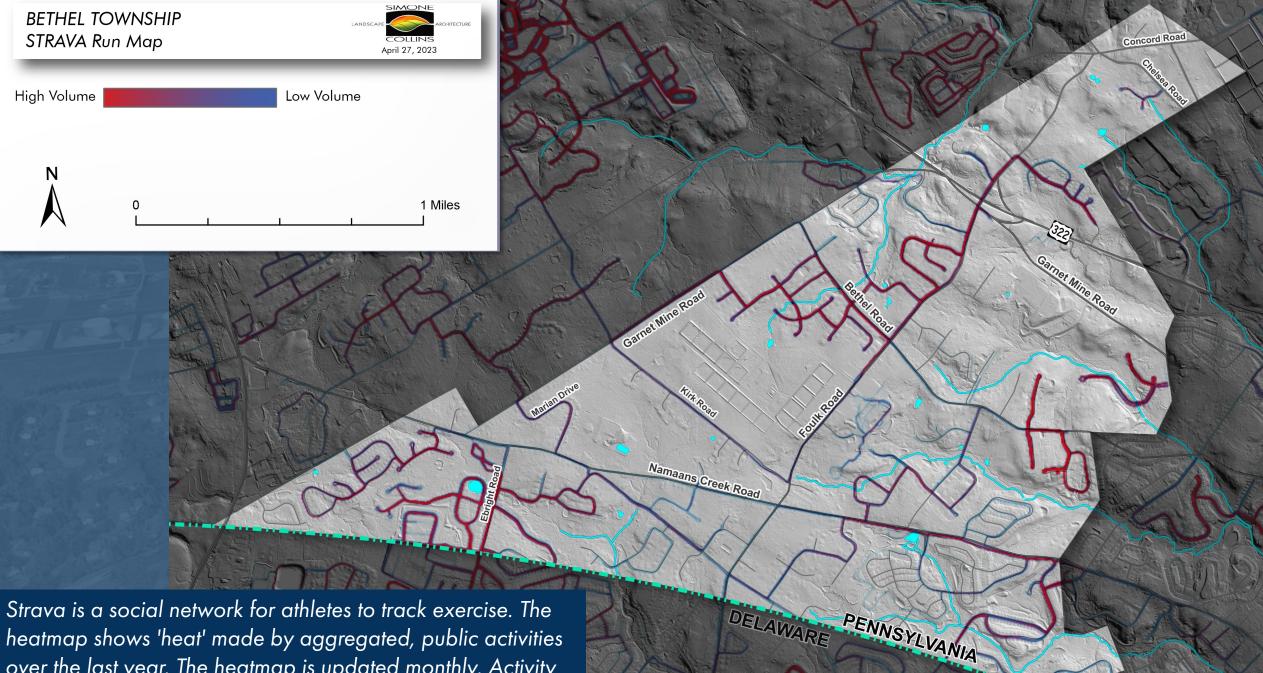

Parks & Open Space Plan

Public Meeting #1 04.27.2023

25

Bethel Township • Delaware County, PA

over the last year. The heatmap is updated monthly. Activity that athletes mark as private is not visible.

Parks & Open Space Plan