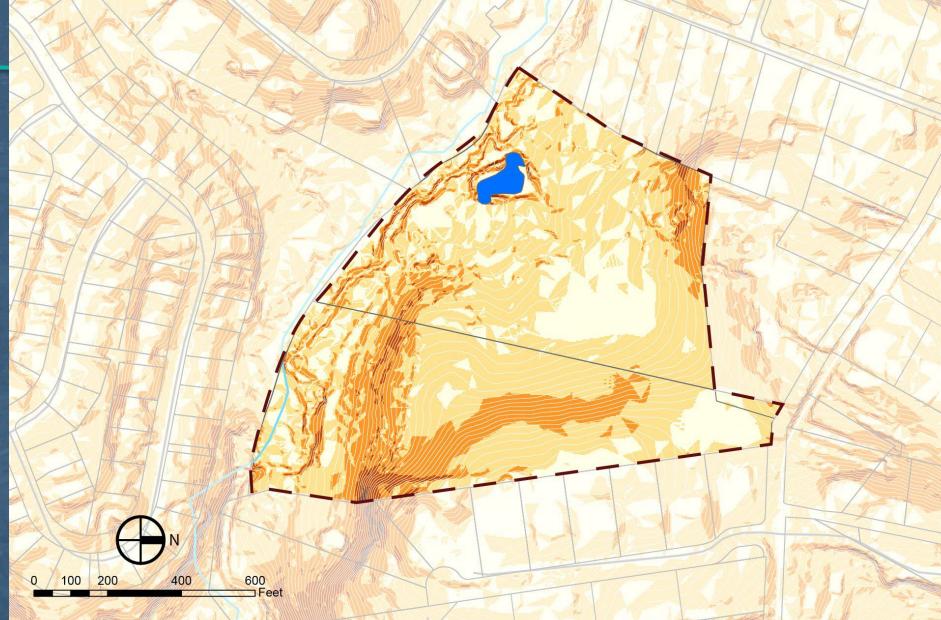

#### Natural Features: Wetlands

Shaffer Park Design

Bethel Township • Delaware County, PA

Public Meeting #104.27.2023Simone Collins Landscape Architecture

Shaffer Park Design

Bethel Township • Delaware County, PA