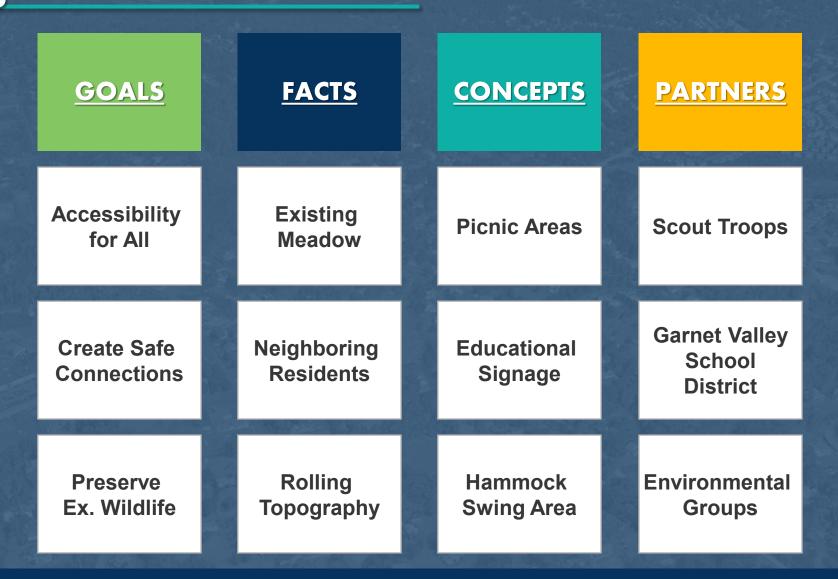

#### Brainstorming

**Goals for the project** — Initially broad, then specific

## Facts – Approx. 9,500 residents, On the border with Delaware

Ideas for attaining project goals – Opportunities for improvement

Partners – Groups, Businesses, Institutions to create a partnership with <u>PARTNERS</u>

## Facts – Approx. 9,500 residents, On the border with Delaware

Ideas for attaining project goals – Opportunities for improvement

Partners – Groups, Businesses, Institutions to create a partnership with PARTNERS