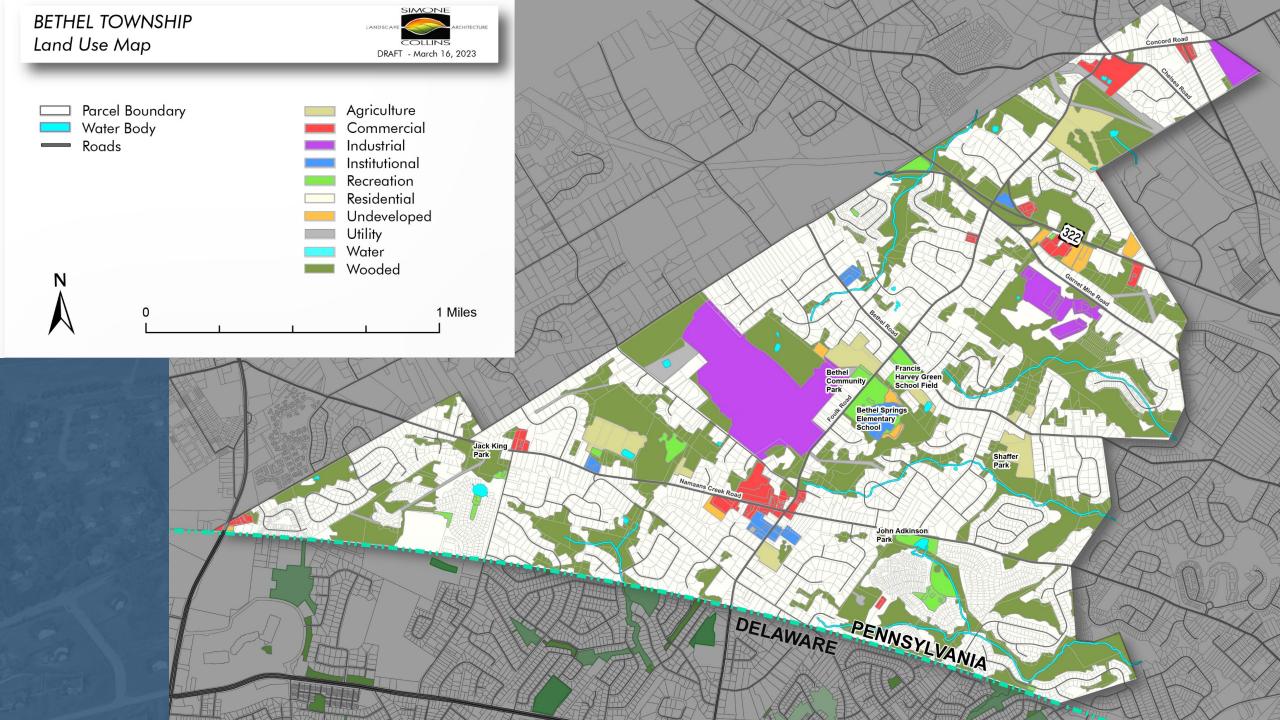

#### **Components of a Parks & Open Space Plan**

- Evaluation of existing parks, with recommendations for improvements
- Evaluation of other lands for parks or preserved open space
- Recommendations for non-motorized trails / sidewalks to and from these facilities

## Why Plan?

- To meet current needs and future growth of Bethel Twp parks, open space, and recreation system.
- Community park facilities are essential green infrastructure that provide physical, spiritual & health benefits.
- Make the community **attractive** to residents and businesses.
- Create a planning tool to guide Township decisionmaking for 10 to 20 years – to improve facilities, preserve open space, and enhance recreational programming, maintenance and staffing.

#### **Inventory of Existing Recreation Facilities**

Consider all lands that contribute to the Recreational and Open Space needs of the Bethel community.

#### These Include:

- Township Parks & Open Space
- Township Owned & Undeveloped Land
- School District Lands
- Private Open Space (HOA, other)
- Cemeteries
- County Trails
- County Parks & Open Space
- Private Recreation Providers

### **Recreation Inventory**

| Park Name                                        | Acres Type |                |                       |                      | Paths/Trails Parking |              |         |        | Facilities |          |        |            |            |          |                      |         |           |      |
|--------------------------------------------------|------------|----------------|-----------------------|----------------------|----------------------|--------------|---------|--------|------------|----------|--------|------------|------------|----------|----------------------|---------|-----------|------|
|                                                  |            | Active<br>Rec. | Private Open<br>Space | Public Open<br>Space | Walk                 | Nature Trail | Regular | ADA    | Baseball   | Softball | Soccer | Basketball | Playground | Pavilion | <b>Picnic Tables</b> | Benches | Bleachers | Pond |
| Municipal                                        |            |                |                       |                      |                      |              |         |        |            |          |        |            |            |          |                      |         |           |      |
| Bethel Community Park/ Foulk Road Baseball Field | 2.69       | Х              |                       |                      |                      |              | 58      | 2      | 2          |          |        |            |            |          |                      | Х       |           |      |
| Jack King Park                                   | 8.6        | Х              |                       |                      | Х                    |              | 27      | 2      |            |          |        |            | Х          |          | Х                    | Х       |           |      |
| John T. Adkinson Park                            | 6.31       | Х              |                       |                      | Х                    |              | 25      | 2      |            |          |        |            |            | Х        | Х                    | Х       |           | 1    |
| Shaffer Park                                     | 23.83      |                |                       | Х                    |                      |              | 0       | 0      |            |          |        |            |            |          |                      |         |           | 1    |
| South Branch Namaan Creek                        | 16.73      |                |                       | Х                    |                      |              | 0       | 0      |            |          |        |            |            |          |                      |         |           |      |
| НОА                                              |            |                |                       |                      |                      |              |         |        |            |          |        |            |            |          |                      |         |           |      |
| Garnet Oaks                                      | 31         |                | Х                     |                      |                      |              |         |        |            |          |        |            |            |          |                      |         |           |      |
| Northbrook                                       | 33         |                | Х                     |                      |                      |              |         |        |            |          |        |            |            |          |                      |         |           |      |
| Garnet Reserve                                   | 22         |                | Х                     |                      |                      |              |         |        |            |          |        |            |            |          |                      |         |           |      |
| Garnet Hills                                     | 40         |                | Х                     |                      |                      |              |         |        |            |          |        |            |            |          |                      |         |           |      |
| The Hills at Bethel                              | 34         |                | Х                     |                      |                      |              |         |        |            |          |        |            |            |          |                      |         |           |      |
| The Woods at Naaman's                            | 34         |                | Х                     |                      |                      |              |         |        |            |          |        |            |            |          |                      |         |           |      |
| Rock Creek                                       | 36         |                | Х                     |                      |                      |              |         |        |            |          |        |            |            |          |                      |         |           |      |
| Foxfield                                         | 79         |                | Х                     |                      |                      |              |         |        |            |          |        |            |            |          |                      |         |           |      |
| Belmont Senior Community                         | 37.5       |                | Х                     |                      |                      |              |         |        |            |          |        |            |            |          |                      |         |           |      |
| Chartwell                                        | 20         |                | Х                     |                      |                      |              |         |        |            |          |        |            |            |          |                      |         |           |      |
| Trotters Lea                                     | 6          |                | Х                     |                      |                      |              |         |        |            |          |        |            |            |          |                      |         |           |      |
| Schools                                          |            |                |                       |                      |                      |              |         |        |            |          |        |            |            |          |                      |         |           |      |
| Bethel Road Park/ Francis Harvey Green School    | 7.43       | Х              |                       |                      |                      |              | 20      | 0      | 1          |          |        |            |            |          |                      |         | Х         |      |
| Bethel Springs Elementary School                 | 22.85      |                |                       |                      |                      | Х            | 380     | 14     | 1          | 1        | 2      | 1          | 2          |          |                      |         |           |      |
| The second second second                         |            |                | 1000                  | S Carlo              | Contra .             |              | 23      | 1. 199 |            |          | 500    | 100        |            |          |                      |         |           |      |