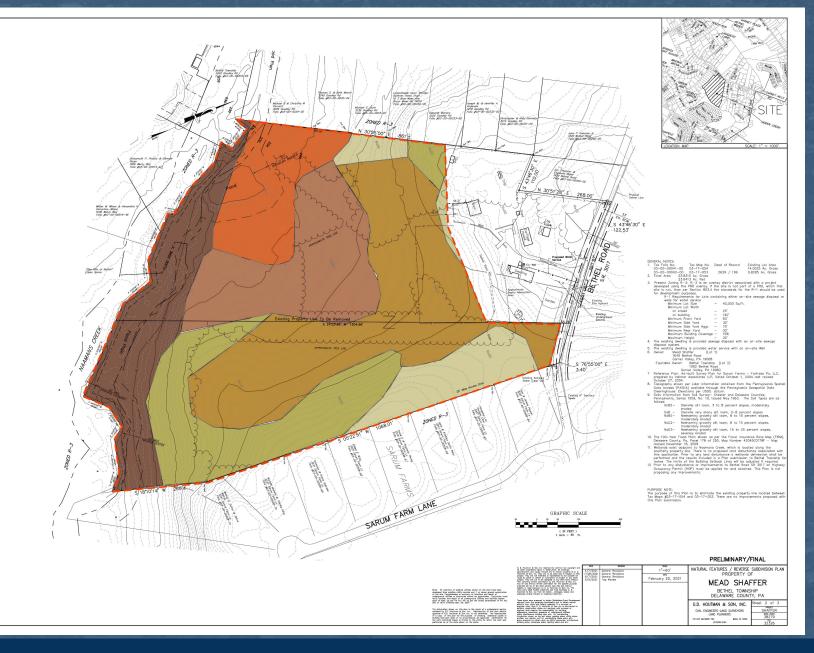

#### **Natural Features:** Soils

**GnB2** – Glenville site loam, 3-8% slopes

**GsB** – Glenville very stoney silt loam, 0-8% slopes

NaB2 – Neshaminy gravelly silt loam, 3-8 % slopes

**NaC2** – Neshaminy gravelly silt loam, 8-15 % slopes

NaD3 – Neshaminy gravelly silt loam, 15-25 % slopes

WoA – Wockley fine sandy loam, 0 to 1 percent slopes

Shaffer Park Design Bethel Township • Delaware County, PA Public Meeting #104.27.2023Simone Collins Landscape Architecture