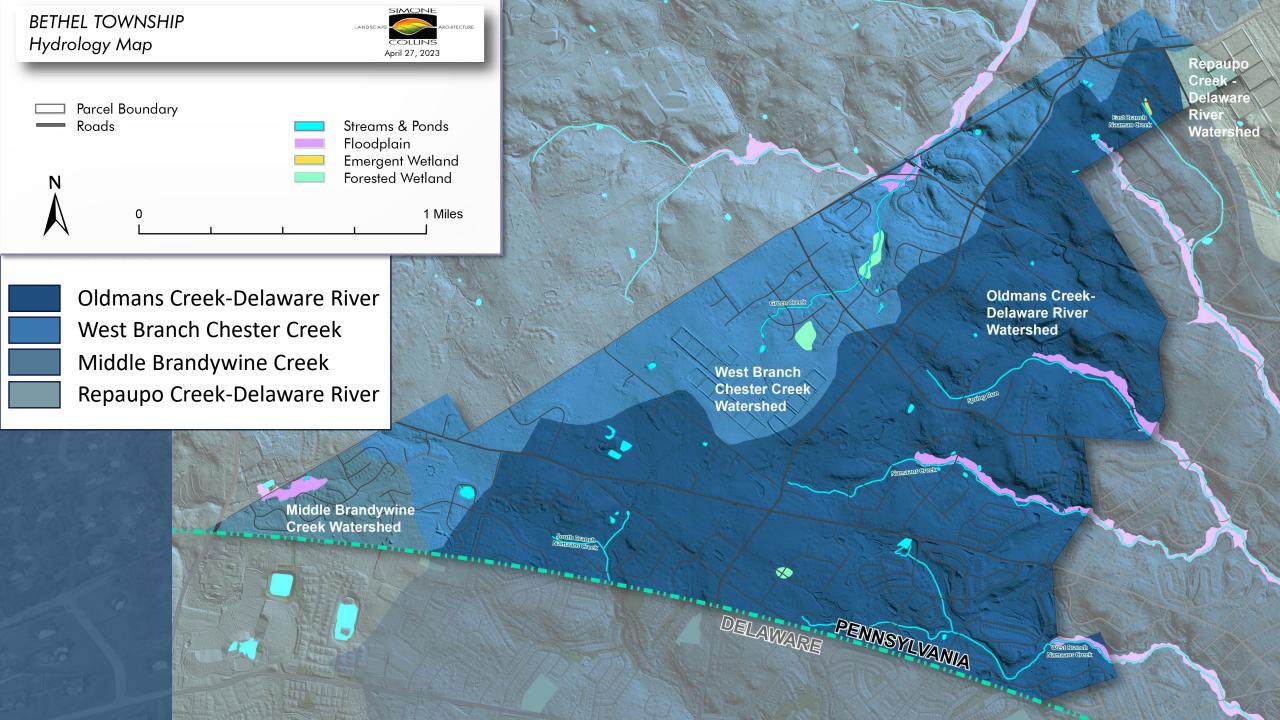

#### **Natural Features:**

Water:

- Naaman's Creek
- Farm Pond

Shaffer Park Design

Bethel Township • Delaware County, PA

Simone Collins Landscape Architecture