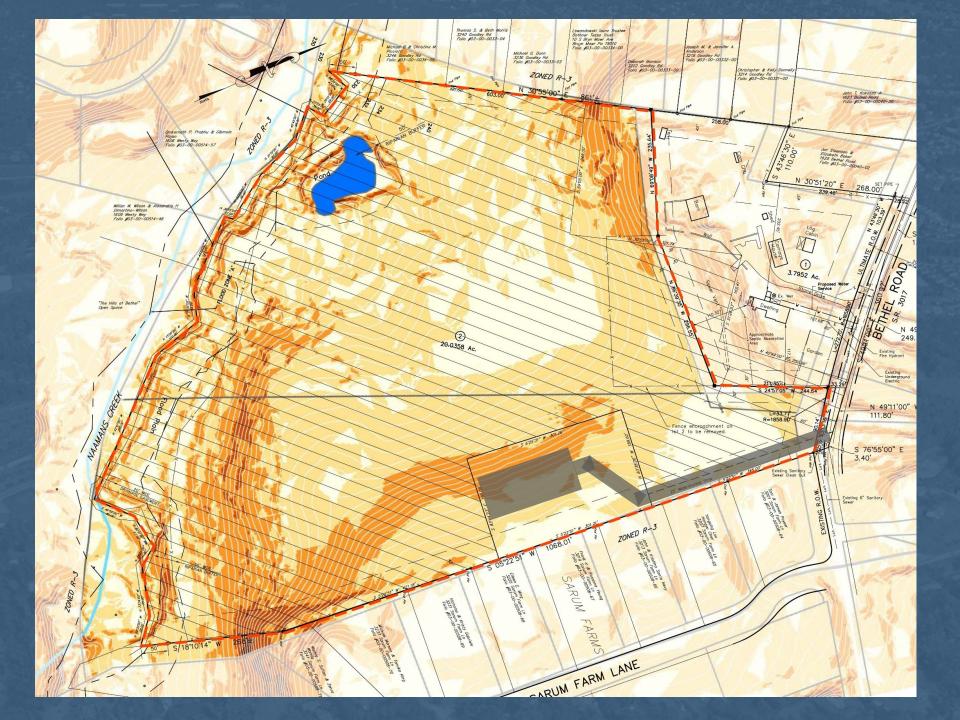

Conservation Easement

Shaffer Park Design

Bethel Township • Delaware County, PA

Public Meeting #104.27.2023Simone Collins Landscape Architecture

#### **Conservation Easement**

- Conservation easement only allows for passive recreation within the easement.
- It is ok to construct:
  - Interpretive trails for nature education
  - Covered picnic pavilions
  - Wayfinding and educational signage
  - Minor grading for passive use areas

#### Conservation Easement

Proposed parking area